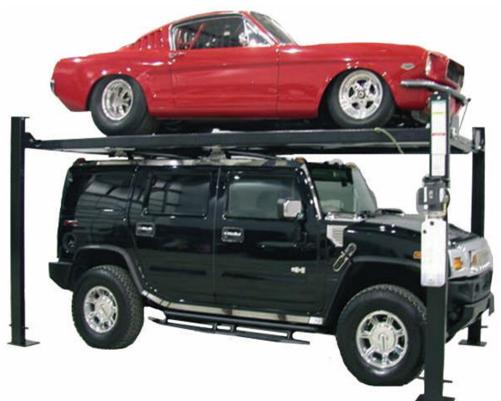

1920 Ave E North Saskatoon, Saskatchewan S7L4J9 Phone (306)652-6668 Fax (306)652-1123 www.solidlifter.ca www.rpmparts.ca www.rpmpartscanada.com

R

Lifting Capacity 9000 LB Power unit electrical requirement 110 or 220 Volt Shipping weight 1650 lbs. Speed of rise 75 seconds Lifting height in top lock position (height to top of runway) 84" Clearance under lift in top lock position (height to bottom of runway) 81" Length of runway 181"

**SOLID LIFTER** 

| Length of approach ramp            | 36"         |
|------------------------------------|-------------|
| Height of columns (overall height) | 92"         |
| Size of columns                    | 6" x 4"     |
| Runway width                       | <b>19"</b>  |
| Width between runways              | 38"         |
| Measurement to outside both runway | s 75"       |
| Clearance between columns          | <b>99"</b>  |
| Overall width (with motor)         | <b>119"</b> |
| Overall width (without motor)      | 109"        |
| Motor/Structure warranty           | 5 yr/life   |